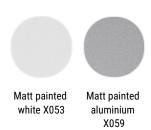

lly. Such curvatures are a specific feature to the low table.

What strikes the most is the sheet: only 6 mm thick!

### **OUTDOOR USE**

All the variants available, are perfect in both indoor and outdoor environments.

### **DIMENSIONS**

VERISON 1: L94 D90 H27 VERISON 2: L125 D90 H27

| LA TABL | E BASSE |
|---------|---------|
|---------|---------|



| indoor/outdoor<br>L90 D94 H27 cm | indoor/outdoor<br>L125 D90 H27 cm |
|----------------------------------|-----------------------------------|

# Finishing

The number in the dot corresponds to the number of colour/material finish.

Here below, in the section FINISH OPTIONS, please note all the colours of the materials used for this product.

### **COFFEE TABLE**

#### Structure



Painted

# Finish options

### STRUCTURE

### Painted