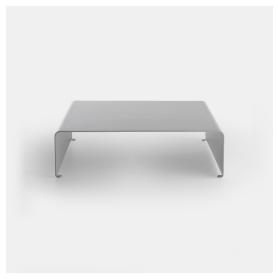

#### INDOOR AND OUTDOOR LOW TABLE

Low tables made with a curved natural aluminium sheet. Finish: aluminium lacquered and matt white lacquered. The design of the low table and the peculiarity of the bending in the aluminium sheet produce structural curvatures in the tabletop both in length and transversally. Such curvatures are a specific feature to the low table.

What strikes the most is the sheet: only 6 mm thick!

### **DIMENSIONS**

VERISON 1: L94 D90 H27 VERISON 2: L125 D90 H27

| LA TABL | E BASSE |
|---------|---------|
|---------|---------|

| indoor/outdoor<br>L90 D94 H27 cm | indoor/outdoor<br>L125 D90 H27 cm |
|----------------------------------|-----------------------------------|